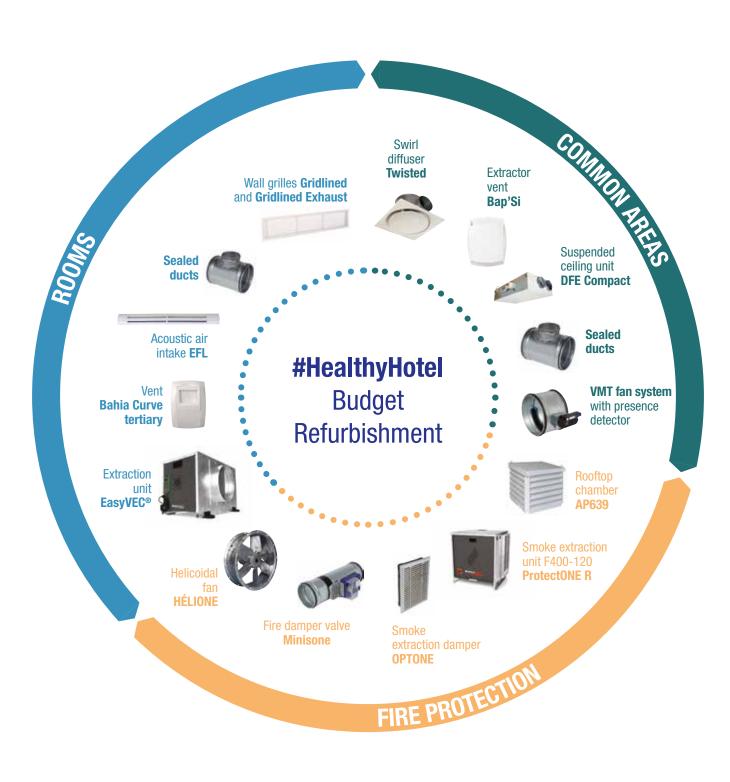

## BUDGET HOTELS REFURBISHMENT

#### **YOUR PRIORITIES**

- Simplifying refurbishment.
- Controlling investment costs.

- Limiting energy expenditure.
- Facilitating maintenance.

# #HealthyHotel solutions Single-flow humidity-controlled ventilation

#### **PLUS-**

Humidity-controlled ventilation: a smart solution that automatically adapts to the humidity level to limit the energy expenditure linked to air renewal.

- **Energy gain:** modulated airflow and fan with very low consumption from extraction unit.
- **Savings on installation and maintenance:** remote control or single-flow extraction unit screen make configuration fast and easy on-site.
- **Facilitated refurbishment:** the air vents and inlets are installed in place of the existing ones. They need no adjustment and no electric power. The units are modular and can be adapted to the configuration of your hotel building.

The polluted air is evacuated via the **Bahia Curve vents** in the bathrooms. Equipped with a humidity detector, the vents cause the extracted airflow rate to vary.