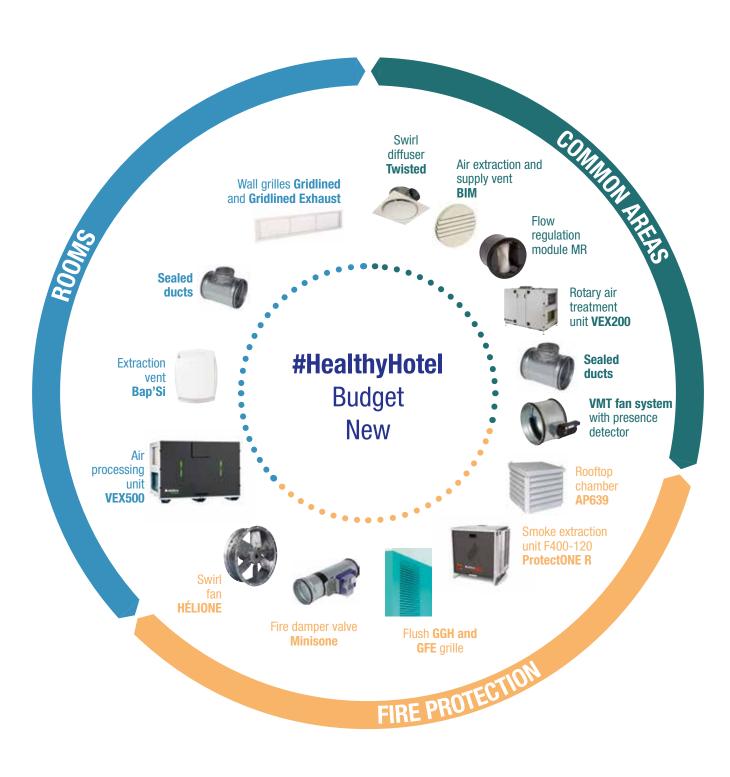

## BUDGET HOTELS NEW

#### **YOUR PRIORITIES**

- Guaranteeing good air quality.
- Making energy savings.

- Reducing maintenance costs.
- Optimising the comfort of the guests.

## #HealthyHotel solutions Dual-flow air treatment

#### **PLUS-POINTS**

Dual-flow air treatment: solution enabling the intake air to be filtered and treated in hot and cold mode for recovering the energy from the extracted air.

- **Indoor air quality:** filtration performance of the air processing unit according to the state of the outdoor air, for meeting the requirements of EN 13779, and plate exchanger with no risk of mixing unpleasant odours.
- **Energy gain:** up to 95% energy recovery from the exchanger and clock function for dual-flow air treatment unit regulation.
- **Comfort of guests:** ceiling effect air supply and sizing of diffusion grilles to guarantee thermal and acoustic comfort in the room.

design and facade grille enable its easy

integration in wall or ceiling. The front panel is removable for facilitating maintenance.