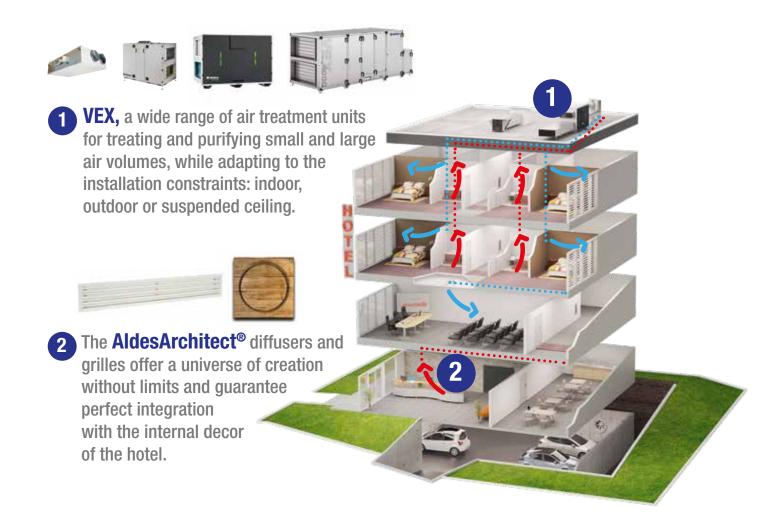

## #HealthyHotel solutions Dual-flow air treatment

#### **PLUS-POINTS**

Dual-flow air treatment: solution enabling the intake air to be filtered and treated in hot and cold mode for recovering the energy from the extracted air.

- **Indoor air quality:** filtration performance of the air processing unit according to the state of the outdoor air, for meeting the requirements of EN 13779, and plate exchanger with no risk of mixing unpleasant odours.
- **Energy gain:** up to 95% energy recovery from the exchanger and clock function for dual-flow air treatment unit regulation.
- **Comfort of guests:** ceiling effect air supply and sizing of diffusion grilles to guarantee thermal and acoustic comfort in the room.