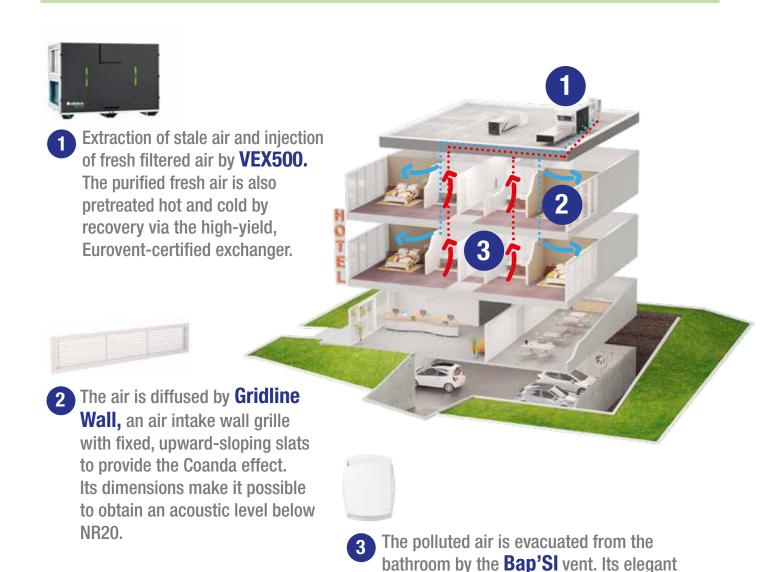

The polluted air is evacuated via the **Bahia Curve vents** in the bathrooms. Equipped with a humidity detector, the vents cause the extracted airflow rate to vary.

design and facade grille enable its easy

integration in wall or ceiling. The front panel is removable for facilitating maintenance.