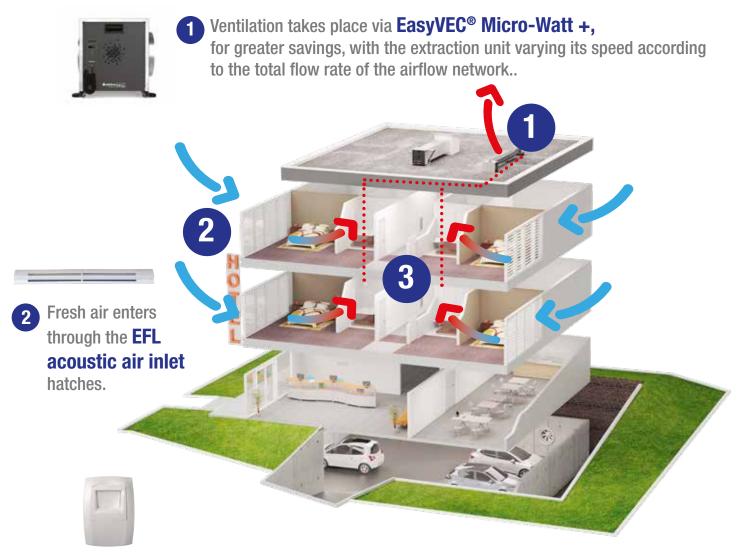

# #HealthyHotel solutions Single-flow humidity-controlled ventilation

#### **PLUS-**

Humidity-controlled ventilation: a smart solution that automatically adapts to the humidity level to limit the energy expenditure linked to air renewal.

- **Energy gain:** modulated airflow and fan with very low consumption from extraction unit.
- **Savings on installation and maintenance:** remote control or single-flow extraction unit screen make configuration fast and easy on-site.
- **Facilitated refurbishment:** the air vents and inlets are installed in place of the existing ones. They need no adjustment and no electric power. The units are modular and can be adapted to the configuration of your hotel building.

The polluted air is evacuated via the **Bahia Curve vents** in the bathrooms. Equipped with a humidity detector, the vents cause the extracted airflow rate to vary.