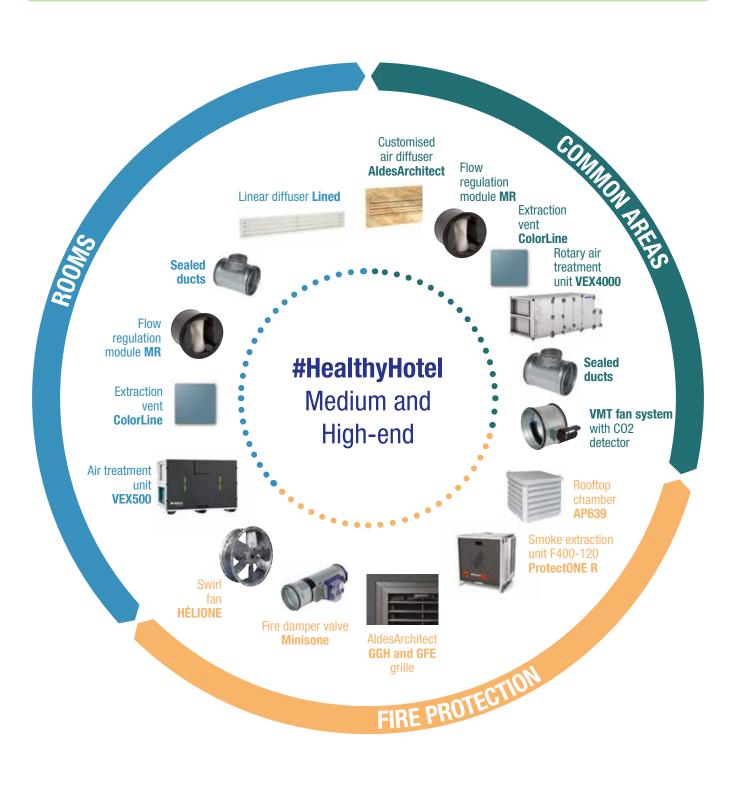

## MIDDLE AND HIGH-END HOTELS NEW AND REFURBISHMENT

#### **YOUR PRIORITIES**

- Facilitating architectural design and integration.
- Proposing particularly **quiet** solutions.
- Adapting to all configurations of premises.
- Optimising power consumption and the quality of the indoor air.

# #HealthyHotelsolu tions Modular air treatment, made-to-measure diffusers and grilles

#### **PLUS-POINTS**

Perfect architectural integration: the made-to-measure grilles and diffusers precisely match the design, colour and dimensions to fit seamlessly into the project. The full range of air treatment units can be adapted to all configurations of premises.

- **Indoor air quality:** increased flow of treated air and filtration performance of the air treatment units, according to the state of the outdoor air, to meet the requirements of EN 13779.
- **Energy gain:** energy recovery from the exchangers and clock function for dual-flow air treatment unit regulation. Flow modulation with CO<sub>2</sub> sensor makes it possible to adapt the airflow according to occupation, for reception premises and meeting rooms.
- **Comfort of guests:** ceiling effect air supply and sizing of diffusion grilles to guarantee thermal and acoustic comfort in the room.